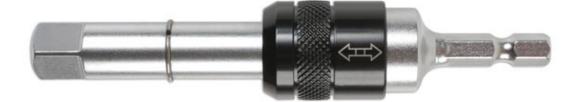

## **Off-Line/Fixed Socket 3/8"D**

3/8"D socket driver with both fixed and off-line function for hard to reach areas.

## **Additional Information**

- Quick chuck end 3/8"D.
- Enables 3/8"D sockets to be used with a cordless drill.
- Off-line function for hard to reach areas.
- 1/4"D socket driver available - please see Laser Part No. 6374.